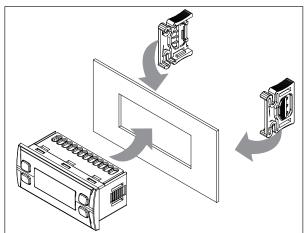

#### **MECHANICAL INSTALLATION**

The device is designed for panel mounting. Drill a 29x71 mm hole and insert the instrument; secure it with the special brackets provided. Do not install the device in places subject to high humidity and/or dirt; it is intended for use in sites with ordinary or normal levels of pollution.