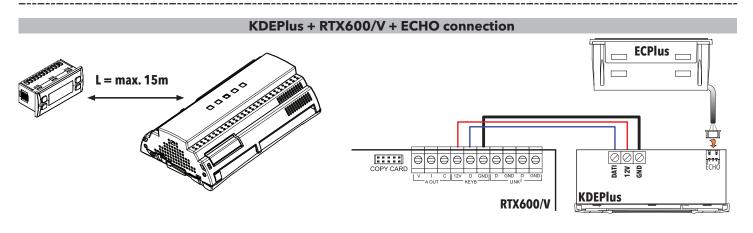

#### **EXAMPLE CONNECTIONS**

# KDEPlus + RTX600/V connection L = max. 15m COPY CARD COPY CARD RTX600/V RTX600/V KDEPlus