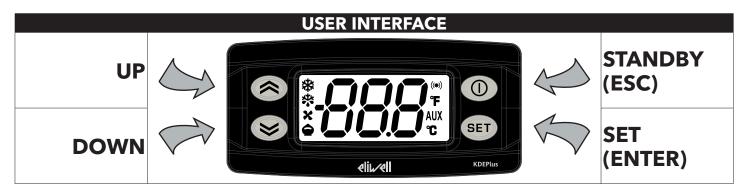

The keypad is not compatible with IWP series instruments.

| ICONS |                         |         |             |
|-------|-------------------------|---------|-------------|
|       | Reduced Set/Economy LED | ((t=1)) | Alarms LED  |
| ***   | Compressor LED          | *       | Defrost LED |
| ×     | Fans LED                | AUX     | Aux LED     |
| °C    | °C LED                  | °F      | °F LED      |