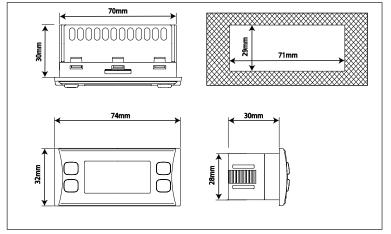

#### **MECHANICAL INSTALLATION**

The device is designed for panel mounting. Drill a 29x71 mm hole and insert the instrument; secure it with the special brackets provided. Do not install the device in places subject to high humidity and/or dirt; it is intended for use in sites with ordinary or normal levels of pollution.

#### **TECHNICAL SPECIFICATIONS**

Front panel: IP65

Mounting: panel mounting with 71x29 mm (+0.2/-0.1 mm) drilling template.

Power supply: from power board

Casing: PC+ABS UL94 V-0 resin casing, polycarbonate window, thermoplastic resin keys

Dimensions: front panel 74x32 mm, depth 30 mm

Terminals: screw-type for wires with cross-section of 2.5mm<sup>2</sup>
Connectors: JST for connection to ECHO display module
Humidity: Usage / Storage: 10...90% RH (non-condensing)