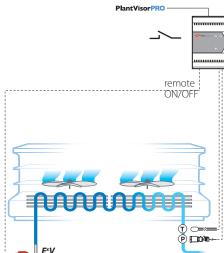

EVD evolution is complete with LEDs for controlling the main functions, and can house a removable LCD display for the configuration and monitoring of all the variables.

EVD evolution can be connected to the pCO series controllers or a PlantVisorPRO supervisor for integrated management of the driver via tLAN, pLAN or RS485/Modbus®; it can also operate independently (stand alone) using a digital input to switch the device on/off. EVD evolution can work as a simple positioner, using a 4 to 20 mA or 0 to 10 V analogue input signal.

#### Example of application on a chiller

ccessories

Example of application on a display cabinet

| Code       | Description                                                |
|------------|------------------------------------------------------------|
| EVD0000T00 | EVD Evolution TWIN universal (tLAN)                        |
| EVD0000E00 | EVD Evolution universal (tLAN)                             |
| EVD0000T10 | EVD Evolution TWIN universal (pLAN)                        |
| EVD0000E10 | EVD Evolution universal (pLAN)                             |
| EVD0000T20 | EVD Evolution TWIN universal (RS485/Modbus®)               |
| EVD0000E20 | EVD Evolution universal (RS485/Modbus®)                    |
| EVD0000T30 | EVD Evolution TWIN for CAREL valve (tLAN)                  |
| EVD0000E30 | EVD Evolution for CAREL valve (tLAN)                       |
| EVD0000T40 | EVD Evolution TWIN for CAREL valve (pLAN)                  |
| EVD0000E40 | EVD Evolution for CAREL valve (pLAN)                       |
| EVD0000T50 | EVD Evolution TWIN for CAREL valve (RS485/Modbus®)         |
| EVD0000E50 | EVD Evolution for CAREL valve (RS485/Modbus®)              |
| EVDIS00EN0 | Display for EVD Evolution, English                         |
| EVDIS00DE0 | Display for EVD Evolution, German                          |
| EVDIS00ES0 | Display for EVD Evolution, Spanish                         |
| EVDIS00FR0 | Display for EVD Evolution, French                          |
| EVDIS00PT0 | Display for EVD Evolution, Portuguese                      |
| EVDIS00IT0 | Display for EVD Evolution, Italian                         |
| EVDISOORUO | Display for EVD Evolution, Russian                         |
| EVDIS00CN0 | Display for EVD Evolution, Chinese                         |
| EVDIS00CZ0 | Display for EVD Evolution, Czech                           |
| EVDIS00SE0 | Display for EVD Evolution, Swedish                         |
| EVDCON0021 | EVD Evolution connectors, multiple package (10 pz.)        |
| EVDCNV00E0 | Converter USB-tLAN for EVD Evolution                       |
| EVBAT00400 | Rechargeable battery module for EVD Evolution (no battery) |
| EVBAT00500 | Battery for EVDBAT00200/300/400                            |
| EVBATBOX10 | Battery case for battery EVBAT*3*/*5*                      |