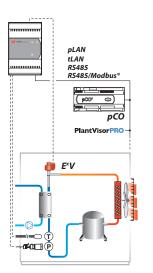

EVD evolution is complete with LEDs for controlling the main functions, and can house a removable LCD display for the configuration and monitoring of all the variables.

EVD evolution can be connected to the pCO series controllers or a PlantVisorPRO supervisor for integrated management of the driver via tLAN, pLAN or RS485/Modbus®; it can also operate independently (stand alone) using a digital input to switch the device on/off. EVD evolution can work as a simple positioner, using a 4 to 20 mA or 0 to 10 V analogue input signal.

The new EVD evolution series can manage other functions in addition to superheat control, such as hot gas bypass, evaporator pressure control (EPR), and transcritical  $CO_2$  circuits. Connected to a pCO series controller, EVD Evolution can manage superheat on units fitted with Digital Scroll<sup>®</sup> compressors, using a specific algorithm patented by CAREL and approved by Emerson Climate Technology.