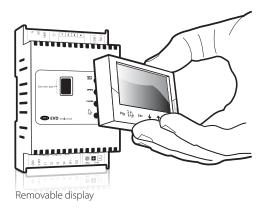

EVD evolution is complete with LEDs for controlling the main functions, and can house a removable LCD display for the configuration and monitoring of all the variables.

EVD evolution can be connected to the pCO series controllers or a PlantVisorPRO supervisor for integrated management of the driver via tLAN, pLAN or RS485/Modbus®; it can also operate independently (stand alone) using a digital input to switch the device on/off. EVD evolution can work as a simple positioner, using a 4 to 20 mA or 0 to 10 V analogue input signal.