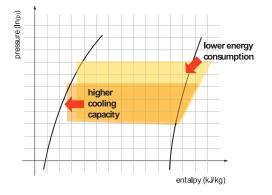

# **EVD evolution** Drive the power easily

The extended operating range of the E<sup>x</sup>V means the refrigeration unit can work with floating condensing pressure, and consequently at the minimum allowed for the ambient temperature. This brings significant energy savings in all refer applications.

Combined with the CAREL E<sup>x</sup>V series electronic expansion valves, the EVD evolution driver forms an integrated control system for the evaporator that optimises operation and achieves high levels of energy saving. The CAREL electronic expansion valves are currently available for cooling capacities up to 2000 kW.