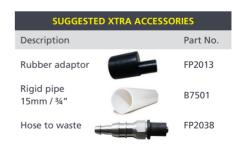

| 550L/h @ 0 head     |
| Max. rec. head           | 5m                  |
| Tank capacity            | 1.7L                |
| Sound level@1m           | 44 dB(A)            |
| Power supply             | 230 VAC, 0.8A, 50Hz |
| Rated                    | Non Continuous      |
| Class                    | I appliance         |
| Max. unit output         | 733kW / 2.5m Btu/h  |
| Max. water temp          | 40°C / 104°F        |
| Inlets                   | x4 21-27mm          |
| Outlets                  | 6mm & 10mm          |
| IP Protection            | IP24                |
| Safety switch            | 3A Normally closed  |
| Thermal protection       | ✓                   |
| Fully potted             | n/a                 |
| Self priming             | n/a                 |









For more installation accessories take a look at our Aspen Xtra range

## IN THE BOX

Max Hi-Flow tank pump • Plug & Play power cable • Fixing kit incl. rod mount and wall mount clips • Install manual

Download manual at aspenpumps.com







Information correct at time of going to press