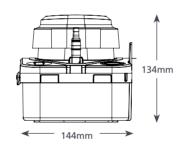

## TANK PUMP OPTIONS

FP3349

MAX Hi-Flow

| TANK PUMP SPECIFICATIONS |                     |
|--------------------------|---------------------|
| Max. flow                | 550L/h @ 0 head     |
| Max. rec. head           | 5m                  |
| Tank capacity            | 1.7L                |
| Sound level@1m           | 44 dB(A)            |
| Power supply             | 230 VAC, 0.8A, 50Hz |
| Rated                    | Non Continuous      |
| Class                    | I appliance         |
| Max. unit output         | 733kW / 2.5m Btu/h  |
| Max. water temp          | 40°C / 104°F        |
| Inlets                   | x4 21-27mm          |
| Outlets                  | 6mm & 10mm          |
| IP Protection            | IP24                |
| Safety switch            | 3A Normally closed  |
| Thermal protection       | ✓                   |
| Fully potted             | n/a                 |
| Self priming             | n/a                 |