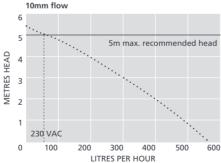

550 L/h max. flow

5m max. rec. head (flow rate 55L/h)

- IP24 Splash proof
- Easy access tank
- Built in spirit level
- Plug & play

- Up to 733kW / 2.5m Btu/h
- Ducted units; Floor standing
- & Chassis units; Cassette units

Non-return valve can be cut from 6mm to 10mm (see graphs below)