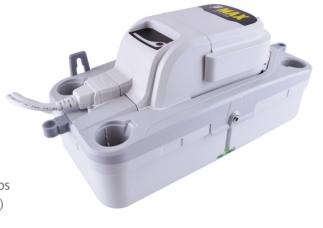

## MAX Hi-Flow

## **CONDENSATE REMOVAL PUMP**

The best in class Max Hi-Flow tank pump carries on the Aspen Pumps tradition of build quality & high performance. With the lowest dB(A) rating & best IP rating (IP24 splash proof) of any tank pump, the Max Hi-Flow is the guietest & safest pump in its class.

550 L/h max. flow

5m max. rec. head (flow rate 55L/h)

- IP24 Splash proof
- Easy access tank
- Built in spirit level
- Plug & play

- Up to 733kW / 2.5m Btu/h
- Ducted units; Floor standing
- & Chassis units; Cassette units

## TANK PUMP OPTIONS

FP3349

MAX Hi-Flow

| TANK PUMP SPECIFICATIONS |                     |
|--------------------------|---------------------|
| Max. flow                | 550L/h @ 0 head     |
| Max. rec. head           | 5m                  |
| Tank capacity            | 1.7L                |
| Sound level@1m           | 44 dB(A)            |
| Power supply             | 230 VAC, 0.8A, 50Hz |
| Rated                    | Non Continuous      |
| Class                    | I appliance         |
| Max. unit output         | 733kW / 2.5m Btu/h  |
| Max. water temp          | 40°C / 104°F        |
| Inlets                   | x4 21-27mm          |
| Outlets                  | 6mm & 10mm          |
| IP Protection            | IP24                |
| Safety switch            | 3A Normally closed  |
| Thermal protection       | ✓                   |
| Fully potted             | n/a                 |
| Self priming             | n/a                 |