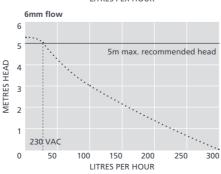

550 L/h max. flow

5m max. rec. head (flow rate 55L/h)

- IP24 Splash proof
- Easy access tank
- Built in spirit level
- Plug & play

- Up to 733kW / 2.5m Btu/h
- Ducted units; Floor standing
- & Chassis units; Cassette units

Non-return valve can be cut from 6mm to 10mm (see graphs below)