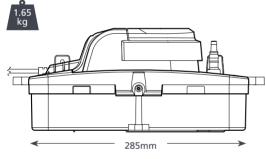

## TANK PUMP OPTIONS

FP3349

MAX Hi-Flow

| TANK PUMP SPECIFICATIONS |                     |
|--------------------------|---------------------|
| Max. flow                | 550L/h @ 0 head     |
| Max. rec. head           | 5m                  |
| Tank capacity            | 1.7L                |
| Sound level@1m           | 44 dB(A)            |
| Power supply             | 230 VAC, 0.8A, 50Hz |
| Rated                    | Non Continuous      |
| Class                    | I appliance         |
| Max. unit output         | 733kW / 2.5m Btu/h  |
| Max. water temp          | 40°C / 104°F        |
| Inlets                   | x4 21-27mm          |
| Outlets                  | 6mm & 10mm          |
| IP Protection            | IP24                |
| Safety switch            | 3A Normally closed  |
| Thermal protection       | ✓                   |
| Fully potted             | n/a                 |
| Self priming             | n/a                 |